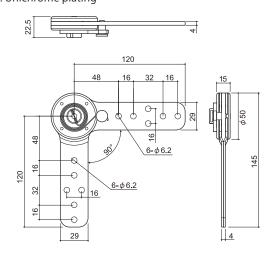

## IS250-SS45-15-90

## IS Gear with a Spiral Spring Installed

Preventing an Incorrect Movement from Pulling Strength of the Upholstery

IDEAL SOLUTION FOR BACK REST OR ARM REST





## 1.1N·m±20% THE SPRING STRENGTH IS TO KEEP THE SOFA QUAMIT STABILIZED SPRING STRENGTH (FORCE TO PUSH BACK )

## **PACKING SPEC**

|                  | PCS / Carton | Weight / PC | Weight / Carton | L×W×H/Carton(mm) |
|------------------|--------------|-------------|-----------------|------------------|
| IS250-SS45-15-90 | 40           | 0.33kg      | 14kg            | 105 × 250 × 330  |



DURABILITY: 250N ·m WEIGHT: 333g

WEIGITI . 5559

FINISH: Unichrome plating