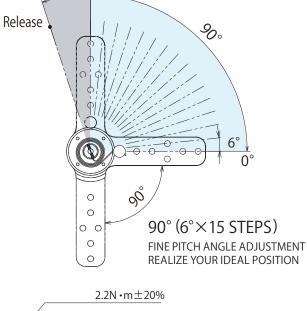

## 1.1N·m±20% THE SPRING STRENGTH IS TO KEEP THE SOFA QUAMIT STABILIZED SPRING STRENGTH (FORCE TO PUSH BACK )