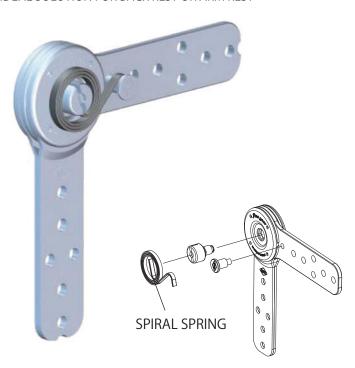

## IS Gear with a Spiral Spring Installed

Preventing an Incorrect Movement from Pulling Strength of the Upholstery

IDEAL SOLUTION FOR BACK REST OR ARM REST