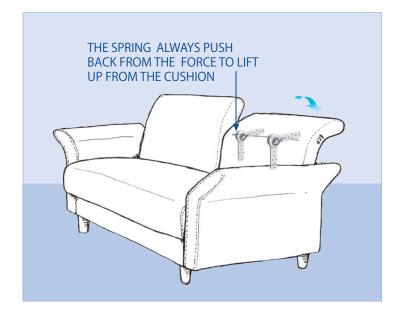

## IS Gear with a Spiral Spring Installed

Preventing an Incorrect Movement from Pulling Strength of the Upholstery

IDEAL SOLUTION FOR BACK REST OR ARM REST

## 1.1N·m±20% THE SPRING STRENGTH IS TO KEEP THE SOFA QUAMIT STABILIZED SPRING STRENGTH (FORCE TO PUSH BACK )